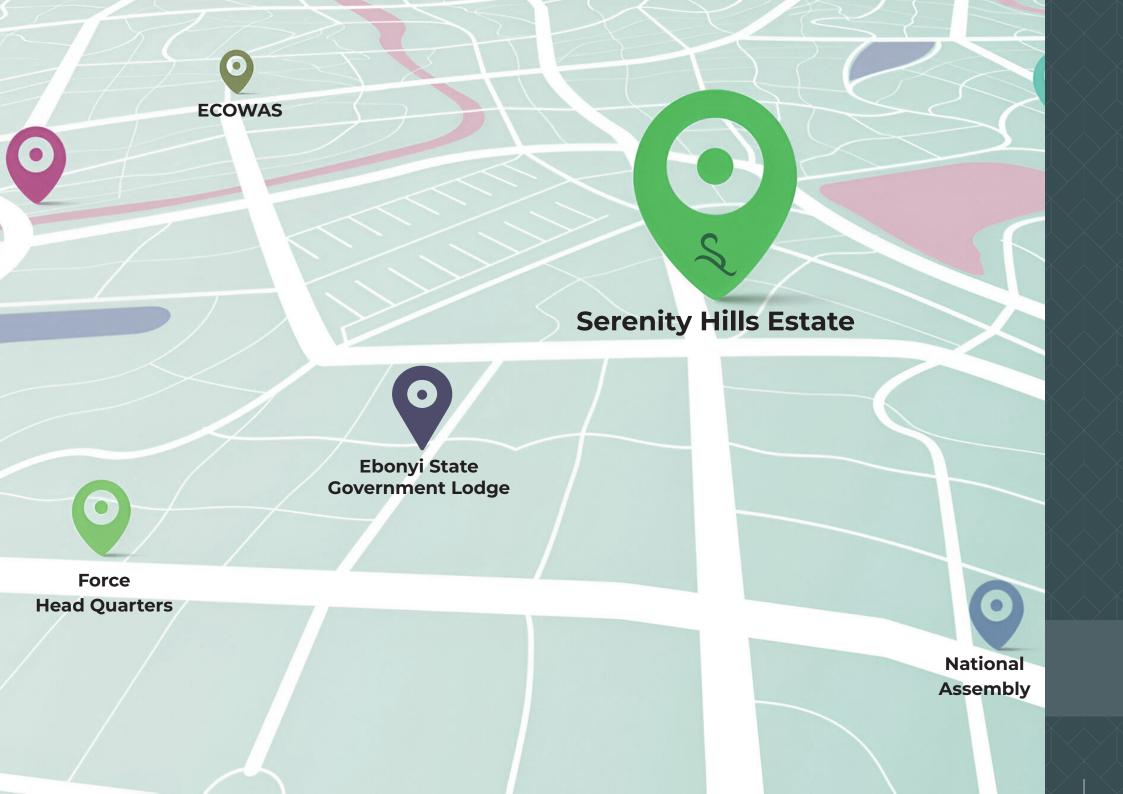

# Prime Location

#### Asokoro, District

Serenity Hills Estate places you at the epicenter of Abuja's elite. Asokoro is home to embassies, top government officials, and high-profile businesses, making it one of the most secure and sought-after areas in the capital.

Serenity Hills Estate provides easy access to major roads and transportation hubs, making commuting seamless. Whether you're heading to the airport, the National Assembly, Central Business District and shopping destinations, you'll find everything within reach.